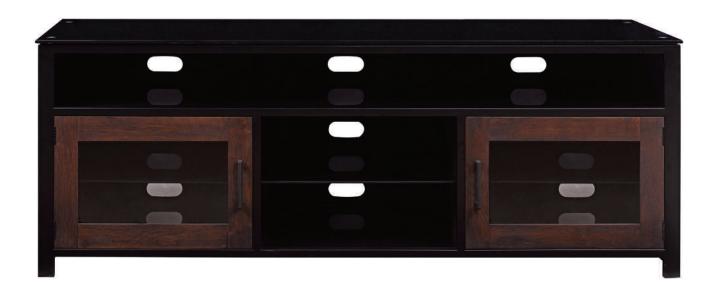

## **BEDFORD**

BFA63-94541-MC1

Holds TVs up to 70"

Can accommodate most flat panel TVs up to 70" (or up to 150 lbs.) plus at least 4 components

Open Media Shelving

Ideal for storing electronic media components

2 Display Cabinets

Display storage with tinted glass doors
Measures: 20.75"W x 18"D x 6.5"H

Adjustable Shelving

Shelves can be readjusted or removed

Tinted Tempered Safety Glass Door Panels Help hide clutter while allowing for operatio of remote controls

Cocoa Finish

Cocoa finish provides a polished sheen and brings out

**Exceptional Quality** 

Fine furniture quality construction and finish

Assembles in Minutes

Assembles in minutes with no tools required