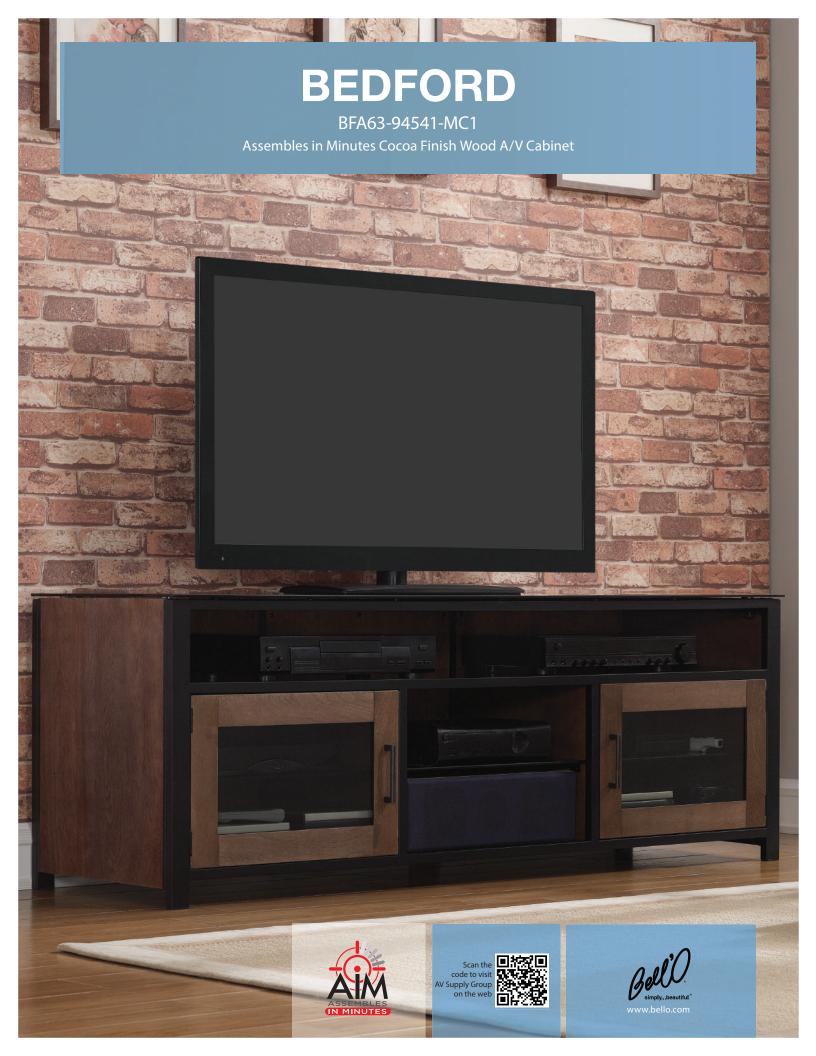

## **BEDFORD**

BFA63-94541-MC1

Holds TVs up to 70"

Can accommodate most flat panel TVs up to 70" (or up to 150 lbs.) plus at least 4 components

Open Media Shelving

Ideal for storing electronic media components

2 Display Cabinets

Display storage with tinted glass doors
Measures: 20.75"W x 18"D x 6.5"H

Adjustable Shelving

Shelves can be readjusted or removed

Tinted Tempered Safety Glass Door Panels Help hide clutter while allowing for operatio of remote controls

Cocoa Finish

Cocoa finish provides a polished sheen and brings out

**Exceptional Quality** 

Fine furniture quality construction and finish

Assembles in Minutes

Assembles in minutes with no tools required